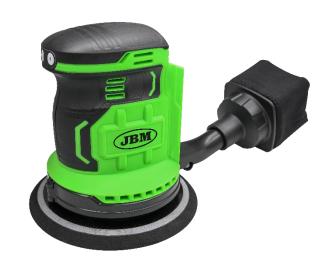

# **BRUSHLESS ROTATORY SANDER**

#### **Function**

This tool is designed for grinding/sanding wood, iron, plastic and similar materials using the appropriate sandpaper.

#### **Advantages**

- ✓ Adjustable to three different speeds
- ✓ Built-in dust collection bag
- √ Comfortable grip